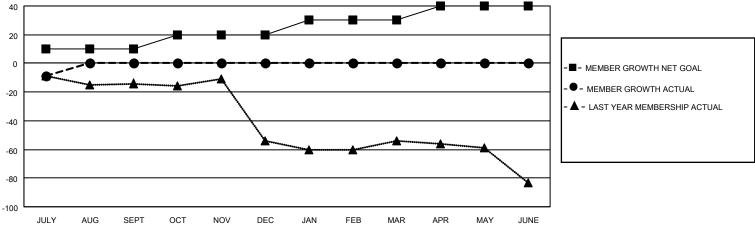

## District 33 N

| 200/111011                  | 2181181 98 11 |           |               |                       |                        |                         |                                                    |
|-----------------------------|---------------|-----------|---------------|-----------------------|------------------------|-------------------------|----------------------------------------------------|
| Clubs RESULTS FOR 2022-2023 |               |           |               | Members               |                        |                         |                                                    |
|                             |               |           |               | RESULTS FOR 2022-2023 |                        |                         |                                                    |
| QUARTER                     | NEW CLUB GOAL | NEW CLUBS | DROPPED CLUBS | QUARTER MEM           | BER GROWTH NET<br>GOAL | MEMBER GROWTH<br>ACTUAL | DROPPED<br>MEMBERS ACTUAL<br>(including transfers) |
| JULY/AUG/SEPT               | 0             | 0         | 0             | JULY/AUG/SEPT         | 10                     | 2                       | 11                                                 |
| OCT/NOV/DEC                 | 0             | 0         | 0             | OCT/NOV/DEC           | 10                     | 0                       | 0                                                  |

JAN/FEB/MAR

APR/MAY/JUNE

10

10

0

0

# GOALS AND ACTUAL MEMBERS CUMULATIVE

| DROPPED CLUBS: 0 |    | 1 CLUBS OF 39 ADDED 1 OR<br>MORE NEW MEMBERS | GENDER DISTRIBUTION       |              |  |
|------------------|----|----------------------------------------------|---------------------------|--------------|--|
|                  |    | MORE NEW MEMBERS                             | MALE                      | 661 (60.92%) |  |
|                  |    |                                              | FEMALE                    | 424 (39.08%) |  |
| DROPPED MEMBERS  |    |                                              | NON BINARY                | 0 (0.00%)    |  |
|                  |    |                                              | PREFER NOT TO ANSWER      | 0 (0.00%)    |  |
| DECEASED         | 2  |                                              |                           |              |  |
| CLUB CANCELLED   | 0  | CLICK HERE FOR CUMULATIVE                    | TOTAL FAMILY UNIT MEMBERS | 149          |  |
| OTHER            | 10 | MEMBERSHIP DATA                              |                           |              |  |
| TOTAL            | 12 |                                              | FAMILY MEMBERS PAYING HAI | F DUES 76    |  |
|                  |    |                                              |                           |              |  |